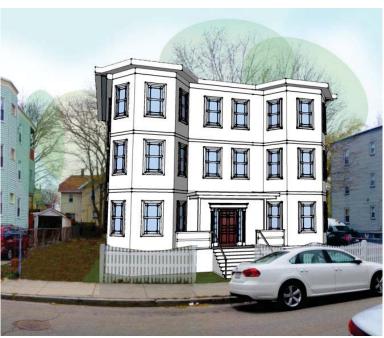

## 36-38 Colonial Avenue

PARCEL ID: 1701545000 and

1701544000

Lot Area: 7,200 SF Ownership: DND

**ZONING** 

Sub-district: 3F - 6000

FAR Max.: 0.4 Height Max.: 35'

## **PROPOSED**

4 Units, side by side, duplex over Flat

3 bedroom over 1 ½ bedrooms

Bldg Area: 5, 280 SF

Off Street Parking Good Solar Orientation

- Located at the heart of the Talbot Norfolk Triangle (TNT) Eco-Innovation District.
- Previously developed sites, currently vacant.
- Surrounded by generally well maintained triple decker homes.
- Adjacent property to the right recently suffered a major structural fire and is now vacant and boarded.