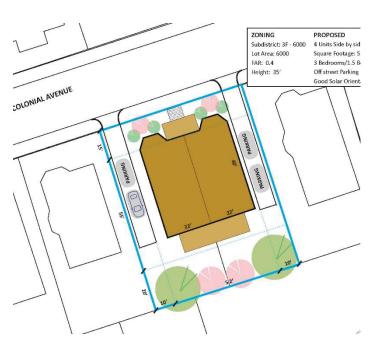

## 36-38 Colonial Avenue

PARCEL ID: 1701545000 and

1701544000

Lot Area: 7,200 SF Ownership: DND

**ZONING** 

Sub-district: 3F - 6000

FAR Max.: 0.4 Height Max.: 35'

## **PROPOSED**

4 Units, side by side, duplex over Flat

3 bedroom over 1 ½ bedrooms

Bldg Area: 5, 280 SF

Off Street Parking Good Solar Orientation

- Located at the heart of the Talbot Norfolk Triangle (TNT) Eco-Innovation District.
- Previously developed sites, currently vacant.
- Surrounded by generally well maintained triple decker homes.
- Adjacent property to the right recently suffered a major structural fire and is now vacant and boarded.