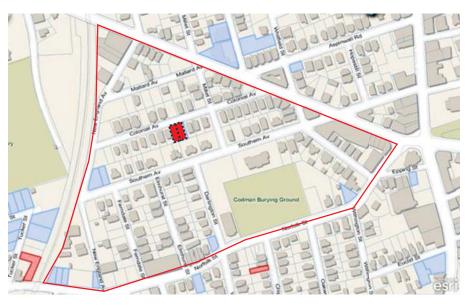

## 36-38 Colonial Avenue

PARCEL ID: 1701545000 and

1701544000

Lot Area: 7,200 SF Ownership: DND

**ZONING** 

Sub-district: 3F - 6000

FAR Max.: 0.4 Height Max.: 35'